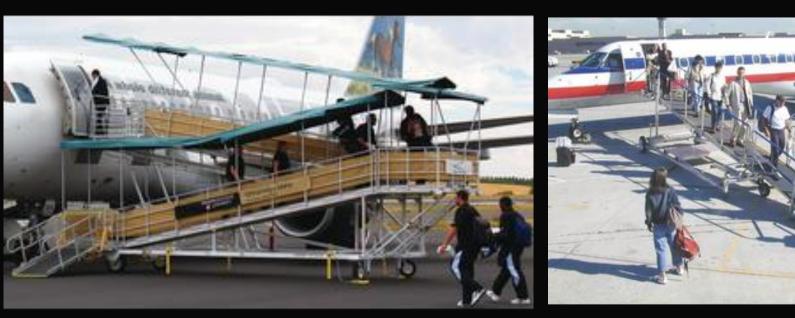

# **Boarding Ramp**

# Boarding ramp is the answer.

easy and fast. no lift car anymore. no need for booking. good for elderly person.