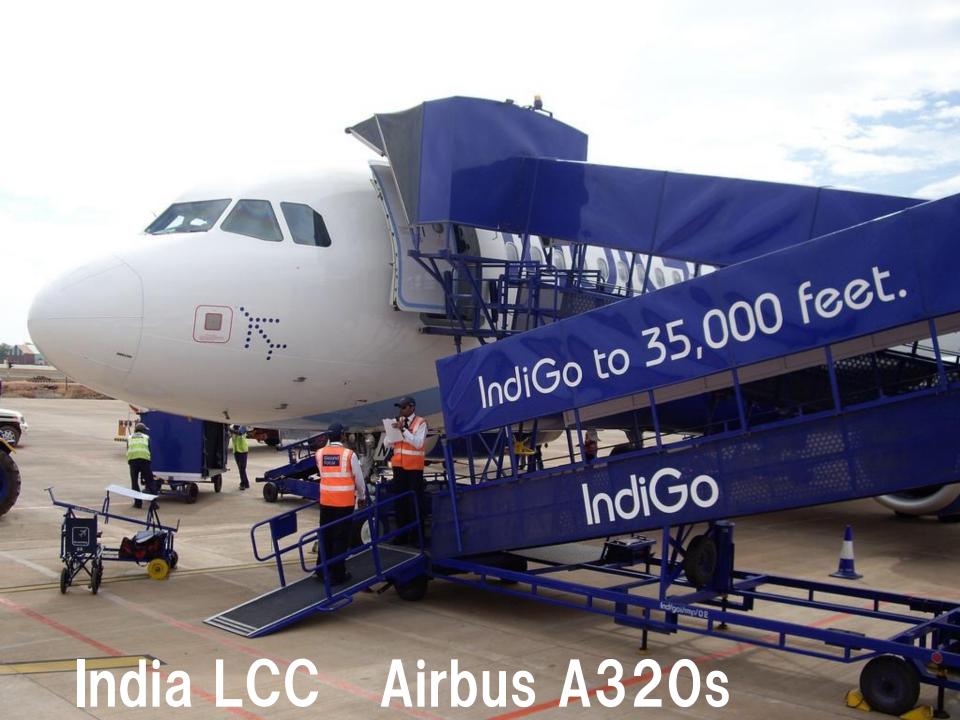

ir at airport. I climbed up stairs by hand push up. Staff hold my ankle to assist me. My seat is the end of row, nearest door.

L-34169

AVIC I MA60



### South America. Small airplane, no equipment

### No pavement !



# Finland, Helsinki. Staff carried me. Europe standard service.

Stair assist. One man can carry up on stairs. Norway, trondheim airport



Air Asia, KL Malaysia

AirAsia.com

Air Asia.com

A

MALAYSIA

SAIRBUS

Air Asia.com

I do not like a lift car because it takes much time.

S FADICOL

DJ128

JET A-1

7



#### Thanks for help, but I want be independent.

# Unwelcome reasons

- # less workers
- # only stairs to airplane
- # cost much ( special attendant )
- # not fan (many demand & claim)
- # ignorance & lack of experience

**Bad ways of helping** 

# Good equipment





# USA, Spoken airport

USA, Seattle airport

0

290

Horldwide Service

# USA, Long beach California



# Central America, ramp for boat

# **Boarding Ramp**



#### www.kcigse.com





# Low tech is welcome

- # less broken
- # easy maintenance
- # cheap and simple

# Free seat is also welcome

- # different system each airlinesecond front line seats are blockedfor person with care in some airline
- # If wheelchair users board on first, they can sit the seat nearest door. No need to use aisle chair.

# Boarding ramp is the answer.

easy and fast. no lift car anymore. no need for booking. good for elderly person.