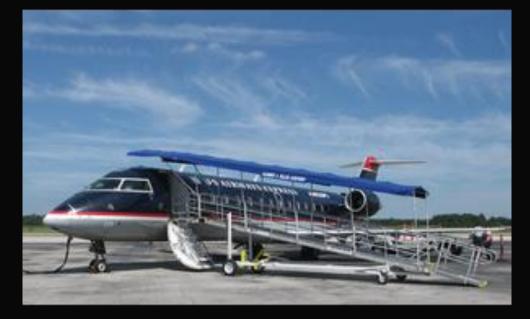

# **Boarding Ramp**

# Boarding ramp is the answer.

easy and fast. no lift car anymore. no need for booking. good for elderly person.