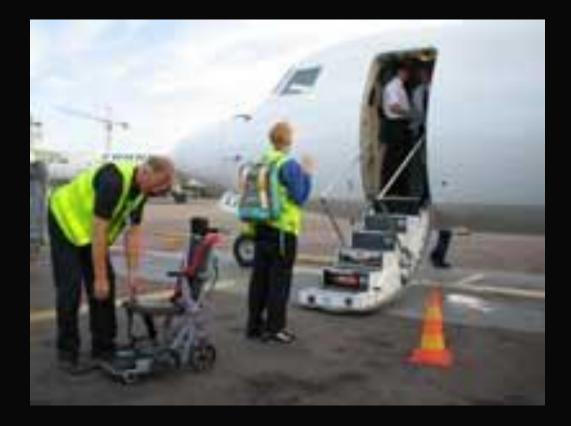

# Finland, Helsinki. Staff carried me. Europe standard service.

Stair assist. One man can carry up on stairs. Norway, trondheim airport

Air Asia, KL Malaysia

AirAsia.com

Air Asia.com

A

MALAYSIA

SAIRBUS

Air Asia.com

I do not like a lift car because it takes much time.

S FADICOL

DJ128

JET A-1

7