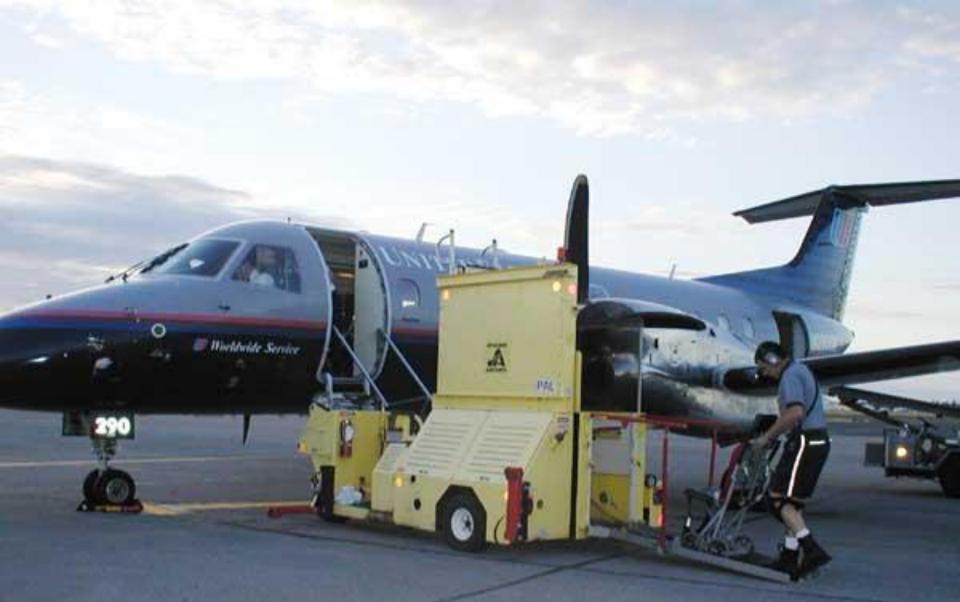

at airport. I climbed up stairs by hand push up. Staff hold my ankle to assist me. My seat is the end of row, nearest door.

L-34169

AVIC I MA60



### South America. Small airplane, no equipment

### No pavement !



# Finland, Helsinki. Staff carried me. Europe standard service.

Stair assist. One man can carry up on stairs. Norway, trondheim airport



Air Asia, KL Malaysia

AirAsia.com

Air Asia.com

A

MALAYSIA

SAIRBUS

Air Asia.com

I do not like a lift car because it takes much time.

S FADICOL

DJ128

JET A-1

7



#### Thanks for help, but I want be independent.

# Unwelcome reasons

- # less workers
- # only stairs to airplane
- # cost much ( special attendant )
- # not fan (many demand & claim)
- # ignorance & lack of experience

**Bad ways of helping** 

# Good equipment





# USA, Spoken airport

USA, Seattle airport

0

290

Horldwide Service

# USA, Long beach California



# Central America, ramp for boat

# **Boarding Ramp**



#### www.kcigse.com





# Low tech is welcome

- # less broken
- # easy maintenance
- # cheap and simple

# Free seat is also welcome

- # different system each airlinesecond front line seats are blockedfor person with care in some airline
- # If wheelchair users board on first, they can sit the seat nearest door. No need to use aisle chair.

# Boarding ramp is the answer.

easy and fast. no lift car anymore. no need for booking. good for elderly person.