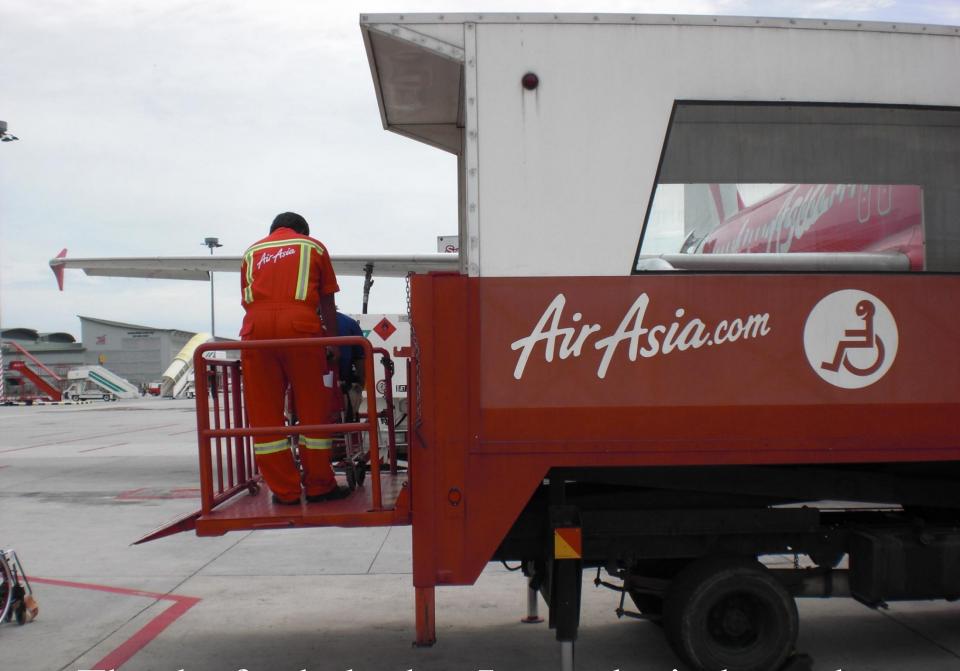

# Finland, Helsinki. Staff carried me. Europe standard service.

Stair assist. One man can carry up on stairs. Norway, trondheim airport

Air Asia, KL Malaysia

AirAsia.com

Air Asia.com

A

MALAYSIA

SAIRBUS

Air Asia.com

I do not like a lift car because it takes much time.

S FADICOL

DJ128

JET A-1

7