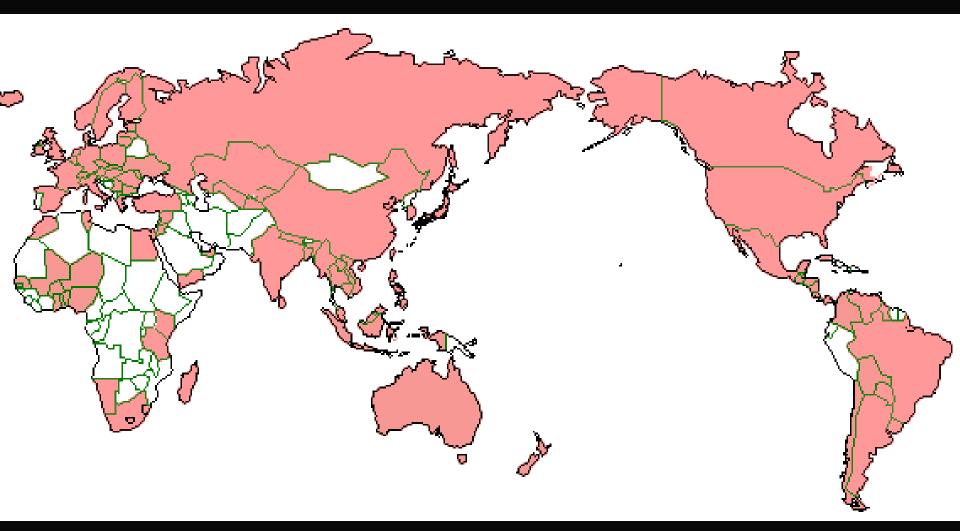

#### 18 years, 108 countries on wheelchair

### 183 airports and 75 airline, I used.

Some place are no accessible equipment and special service.

But I could use all of them. Many ideas and ways of helping. Knowledge and kindness.